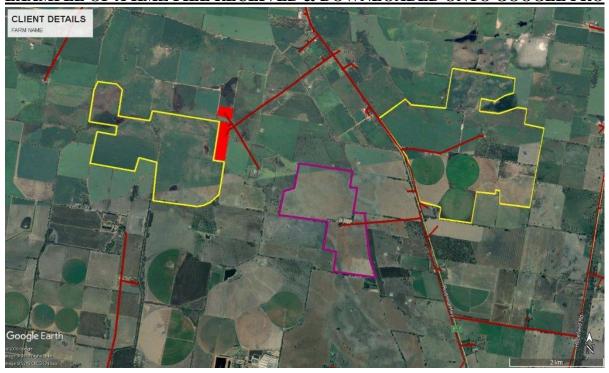

## **FARM MAP REQUIREMENTS**

It is imperative to supply a detailed map of the proposed treatment area to ensure accurate placement of product.

- All our mapping is carried out on Google Pro. If possible, a KMZ or KML file outlining the exact area with powerlines & other obstacles clearly marked should be emailed to our office prior to job application. (see example below)
- If possible road references are essential (for ground crew)
- A north pointing arrow on your map is required.
- <u>All</u> Environmental considerations need to be clearly marked and detailed on maps.
- Mark out land use and crop types on all sides of the treatment area.(including neighbours crops)

## EXAMPLE OF A KMZ FILE RECEIVED & DOWNLOADED ONTO GOOGLE PRO